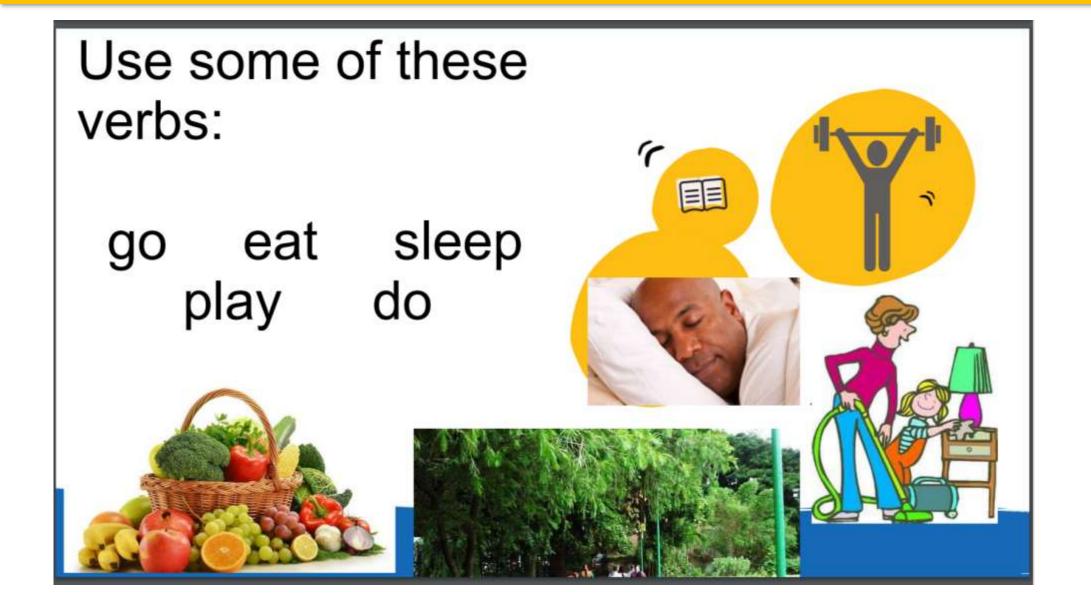

# Write a list. Write 3 things.

- 1. Write sentences about how you keep healthy and fit.
- 2. Send them to your teacher.
- 3. Find your Moodle course online and login.