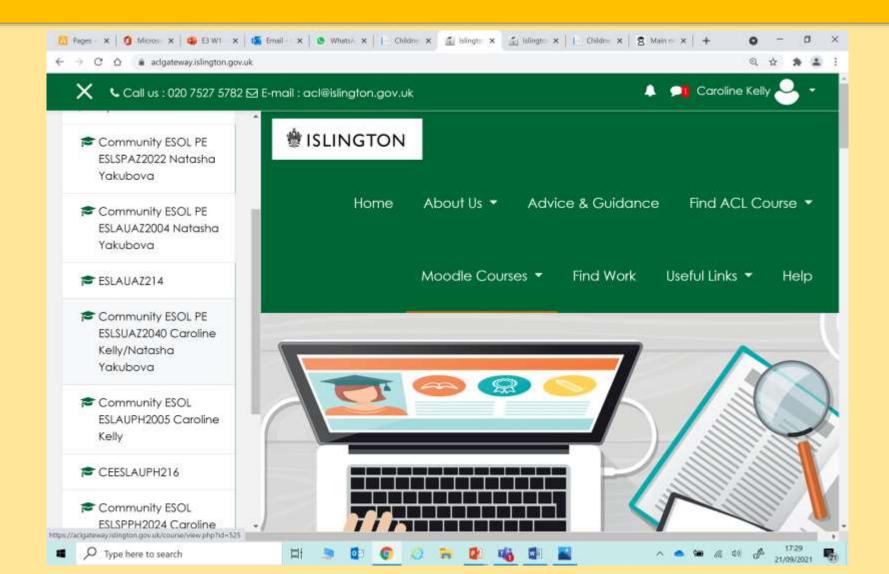

## Moodle is a computer system for online learning

## You can find your Moodle course on the Islington Adult Community Learning Gateway (ACL Gateway).

https://aclgateway.islington.gov.uk/

#### You can also click on the **link** from your teacher:

https://aclgateway.islington.gov.uk/