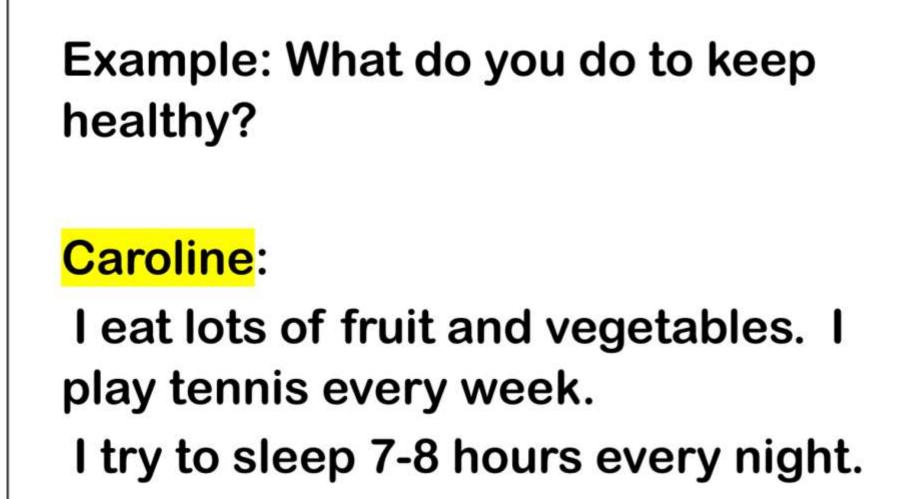

# WHAT DO YOU DO TO KEEP HEALTHY?

# Write a list. Write 3 things.

- 1. Write sentences about how you keep healthy and fit.
- 2. Send them to your teacher.
- 3. Find your Moodle course online and login.